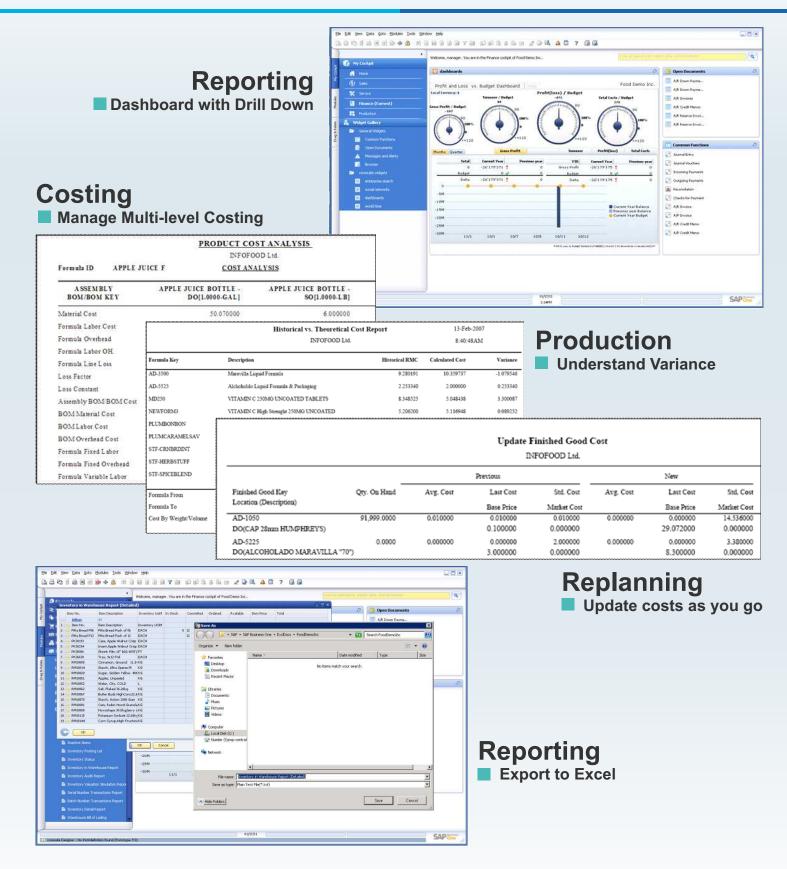

#### **BatchMaster Manufacturing for SAP Business One**

- Formula, Bill-of-Materials Costing Inventory Units of Measure Master Production Schedule (MPS) Schedule Board/ Batch Scheduling Accounts Payable Purchasing Human Resource Health & Safety Compliance Statistical Forecasting Advanced Production Scheduling
- Batch Tickets (Production) Laboratory Lot Tracking Physical Properties Material Requirements Planning (MRP) General Ledger Accounts Receivable Customer Relationship Management FDA / GMP Compliance MSDS Material Safety Data Sheets BM Mobile Warehouse Management